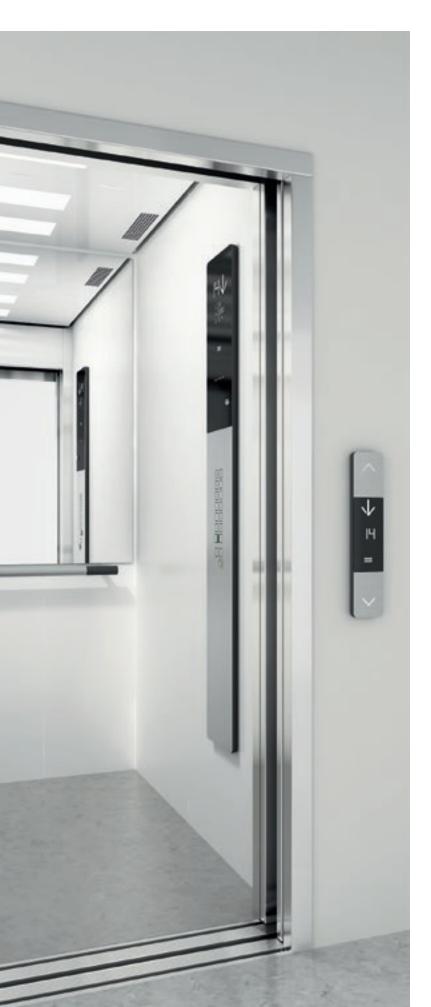

# **KSS 280 SIGNALIZATION**

This functional new signalization family for residential buildings combines clear and simple features, good visibility, and easy accessibility with a sophisticated design.

The KSS 280 signalization family features durable finishing with hairline stainless steel surfaces and alphanumeric LCD displays.

The Car operating panel (COP) in the elevator car and the landing devices are surface mounted. Landing devices can be mounted on wall or door frame.

## **KEY FEATURES**

- Durable finishing with hair line brushed stainless steel surface
- High-contrast alpha-numeric display with segmented LCD
- Pin code operations (including car call locking)
- EN81-70 compliant also with braille on buttons
- EN81-73 compliant