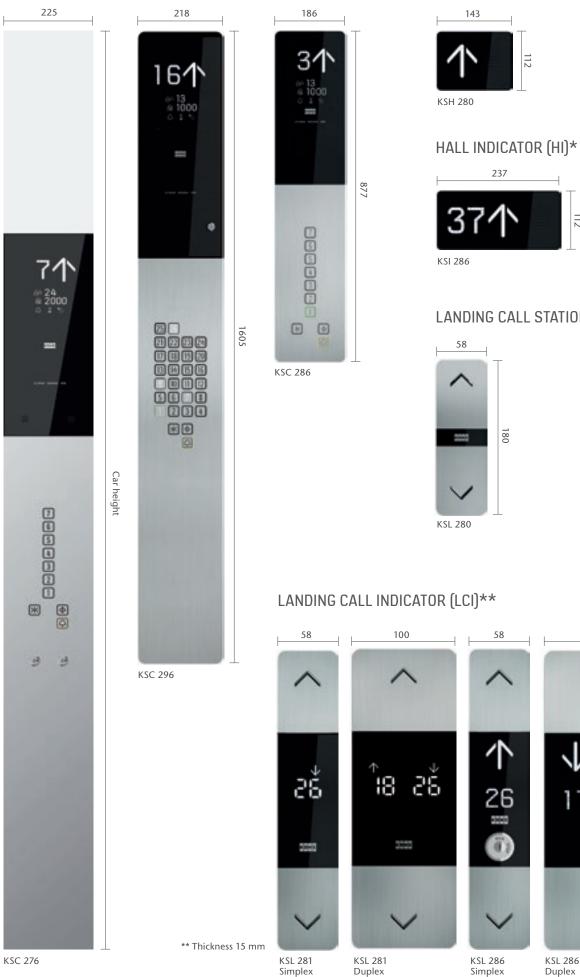

# KONE SIGNALIZATION

KSS280

# **KSS 280 SIGNALIZATION**

This functional new signalization family for residential buildings combines clear and simple features, good visibility, and easy accessibility with a sophisticated design.

The KSS 280 signalization family features durable finishing with hairline stainless steel surfaces and alphanumeric LCD displays.

The Car operating panel (COP) in the elevator car and the landing devices are surface mounted. Landing devices can be mounted on wall or door frame.

## **KEY FEATURES**

- Durable finishing with hair line brushed stainless steel surface
- High-contrast alpha-numeric display with segmented LCD
- Pin code operations (including car call locking)
- EN81-70 compliant also with braille on buttons
- EN81-73 compliant

reddot design award winner 2012

Large, clear landing call buttons for ease and convenience.

# CAR OPERATING PANEL (COP)

# HALL LANTERN (HL)\*

\* Thickness 17 mm

# LANDING CALL STATION (LCS)\*\*

Duplex

100

3

290

26

7

KONE provides innovative and eco-efficient solutions for elevators, escalators, automatic building doors and the systems that integrate them with today's intelligent buildings.