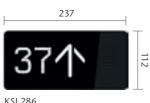

features, good visibility, and easy accessibility with a sophisticated design.

The KSS 280 signalization family features durable finishing with hairline stainless steel surfaces and alphanumeric LCD displays.

The Car operating panel (COP) in the elevator car and the landing devices are surface mounted. Landing devices can be mounted on wall or door frame.

## **KEY FEATURES**

- Durable finishing with hair line brushed stainless steel surface
- High-contrast alpha-numeric display with segmented LCD
- Pin code operations (including car call locking)
- EN81-70 compliant also with braille on buttons
- EN81-73 compliant



reddot design award winner 2012



Large, clear landing call buttons for ease and convenience.

# CAR OPERATING PANEL (COP)



# HALL LANTERN (HL)\*

\* Thickness 17 mm



# LANDING CALL STATION (LCS)\*\*

Duplex

100

3

290

26

7



KONE provides innovative and eco-efficient solutions for elevators, escalators, automatic building doors and the systems that integrate them with today's intelligent buildings.

We support our customers every step of the way; from design, manufacturing and installation to maintenance and modernization. KONE is a global leader in helping our customers manage the smooth flow of people and goods throughout their buildings.

Our commitment to customers is present in all KONE solutions. This makes us a reliable partner throughout the life cycle of the building. We challenge the conventional wisdom of the industry. We are fast, flexible, and we have a well-deserved reputation as a technology leader, with such innovations as KONE M